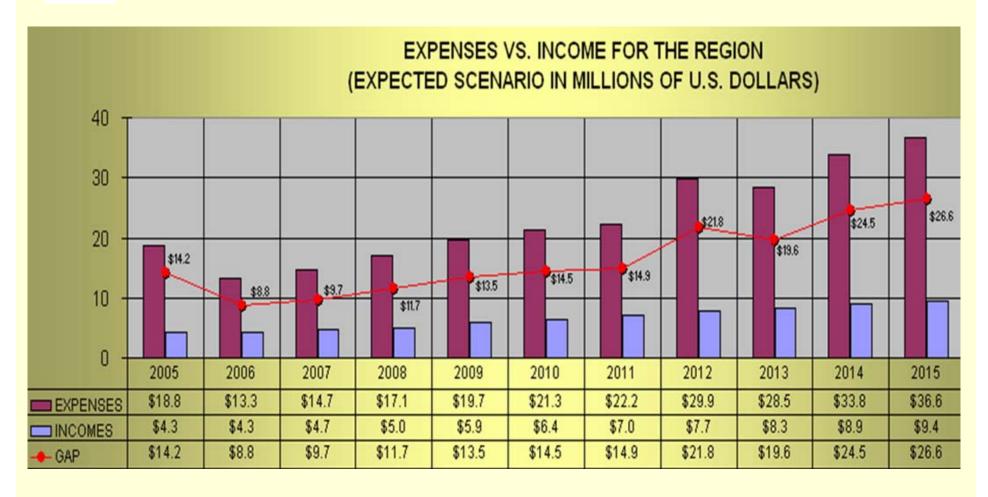

|                    |
| Véhicules                                               |              |                       |                    |                    |
| 4x4 Land-cruiser                                        | chacun       | 28,000,000            | 22,000,000         | 35,000,000         |
| Pick up/Hardtop Land cruiser                            | chacun       | 19,000,000            | 25,000,000         | 22,000,000         |
| Voiture de ville                                        | chacun       | 10,000,000            | 15,000,000         | 16,000,000         |
| Moteur Hors-bord                                        | chacun       | 3,000,000             | 2,500,000          | 3,000,000          |



## Mesoamerican Reef Financial Model 10-Year PA Network Totals





## **Online Resources for Financial Planning**

#### On <a href="https://www.panda.org/standards">www.panda.org/standards</a>:

- Standards Overview Document
- Detailed Guidance for each Step (1.1 through 5.4)
- Tools & Templates
- Examples of Best Practices
- Step 2.3 Operational Planning (including Financial Plans)
- Step 3.2 Sustainable Financing

#### Overview and Examples:

- Mesoamerican Reef
- Terai Arc Landscape
- Amazon

#### **Financial Model Template**

- Costs, revenues & gaps
- 10-year time frame
- Sensitivity analysis
- Graphing capability